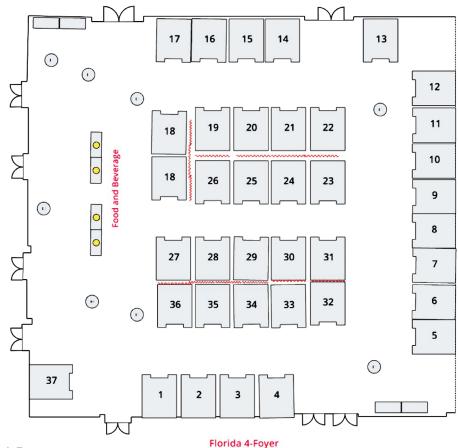

## **EXHIBIT DIAGRAM**

Outdoor Exhibits: Sky Terrace Lawn

- 1. HYUNDAI -upgrade demo
- 2. STARCHASE -Orlando PD/demo
- 3. Streaming Networks -bait car demo

- 1. SKOPENOW
- 2. Graylark Technologies
- 3. RIMGARD
- 4. STARCHASE
- 5. RecovR
- 6. AIRMIKA
- 7. CATrak Tech

- 8. Pull A Part
- 9. REMA

Main Entrance Florida 5-7

- 10. Remote Security Solutions
- 11. Covert Track
- 12. ENTERPRISE
- 13. IAAI
- 14. LoJack LE

- 15. Special Services Group
- 16. Flock Safety
- 17. BIOMETRIĆA
- 18. LEONARDO
- 19. Hyundai
- 20. CAT Security
- 21. Whale Forensics

- 22. Hafren Fasteners
- 23. REI
- 24. EXTERRO
- 25. Teel Technologies
- 26. Leads Online
- 27. REGULA
- 28. TOCHO Markings

- 30. COX AUTOMOTIVE
- 31. Virginia State Police HEAT
- 32. NDI Recognition
- 33. Ensurity
- 34. CARFAX
- 35. LexisNexis Risk Solutions
- 36. OnStar
- 29. LAPD Safe Secure Services 37. NEIAATI 2025